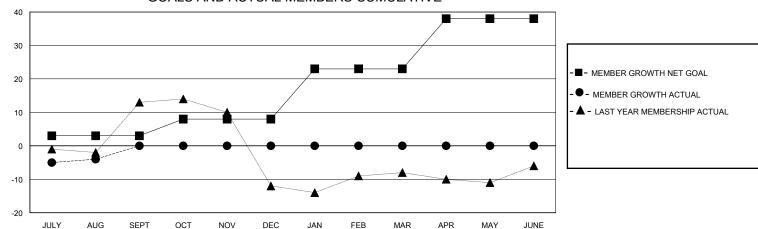

## MONTHLY MEMBERSHIP PROGRESS REPORT

District 131

Results as of: 8/31/2024





| DROPPED CLUBS: 0 |   | 1 CLUBS OF 36 ADDED 1 OR MORE<br>NEW MEMBERS | GENDER DISTRIBUTION                |              |    |
|------------------|---|----------------------------------------------|------------------------------------|--------------|----|
|                  |   |                                              | MALE                               | 370 (51.18%) |    |
|                  |   |                                              | FEMALE                             | 353 (48.82%) |    |
| DROPPED MEMBERS  |   |                                              |                                    |              |    |
| DECEASED         | 0 | CLICK HERE FOR CUMULATIVE<br>MEMBERSHIP DATA | TOTAL FAMILY UNIT MEMBERS          |              | 32 |
| CLUB CANCELLED   | 0 |