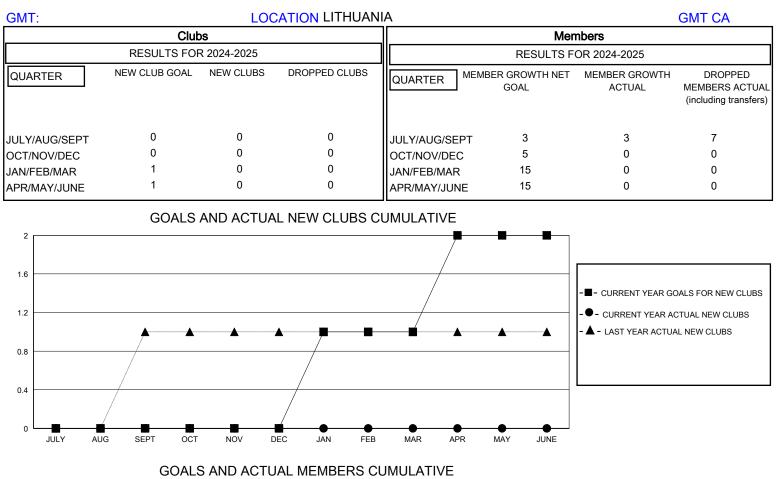

## MONTHLY MEMBERSHIP PROGRESS REPORT

District 131

Results as of: 8/31/2024





| DROPPED CLUBS: 0 |   | 1 CLUBS OF 36 ADDED 1 OR MORE<br>NEW MEMBERS | GENDER DISTRIBUTION                |              |    |
|------------------|---|----------------------------------------------|------------------------------------|--------------|----|
|                  |   |                                              | MALE                               | 370 (51.18%) |    |
|                  |   |                                              | FEMALE                             | 353 (48.82%) |    |
| DROPPED MEMBERS  |   |                                              |                                    |              |    |
| DECEASED         | 0 | CLICK HERE FOR CUMULATIVE<br>MEMBERSHIP DATA | TOTAL FAMILY UNIT MEMBERS          |              | 32 |
| CLUB CANCELLED   | 0